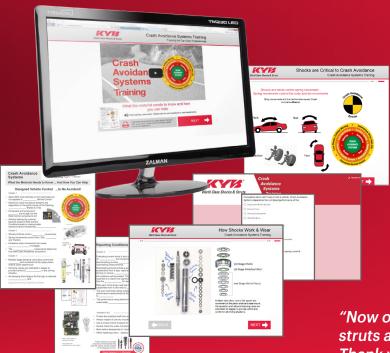

## 2017 KYB Certified Ride Control Center Training Offer

Exclusive for KYB Certified Ride Control Centers

A qualifying scratch-off group code for KYB's Online Crash Avoidance Training

Fri Cresh Avoidance Systems

"Now our entire crew understands how shocks & struts affect a vehicle's Crash Avoidance performance. Thank you KYB."
Shop owner, Glendale, CA

The KYB Certified Ride Control Center Kit shows your customer that your shop is an expert and cares about their driving safety. It provides your shop with training insights not available anywhere else. It includes signage, customer waiting room materials, exclusive POP items, show & tell communication aids, and valuable consumer rebates to help you earn more ride control sales.